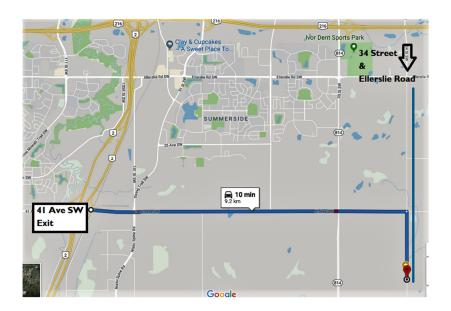

#### Directions

From Edmonton—Go south on 34 Street from Ellerslie Road. The property is 4.7 km south on your right side. (Note--There is no exit from Henday to 34 St. 50<sup>th</sup> Street is best.)

From Highway 2, QEII—Take 41 Avenue SW exit EASTbound for about 8 km. Turn right (south) on to 34 Street (Range Road 240). The site is on your right 1.5 km south.

The site has been recently annexed by the city so there is some confusion on map apps and GPS regarding the location. Range Road 240 and 34 Street are the same.

OFFICE USE